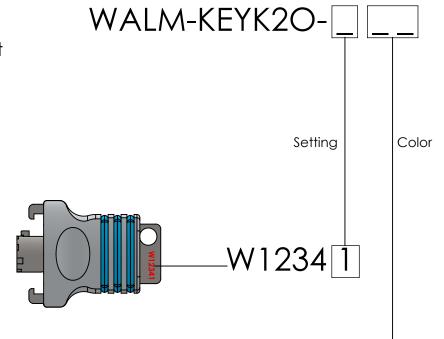

## Walmart K2 Key Guide

Selecting the correct key setting and key color

## **Part Number:**

Select the part number that corresponds to the correct setting and department.

## **Setting:**

The key number is stamped on the key tail. The setting is the *last* digit.

## Color:

Refer to the adjacent table to select the key color based on the department.

| Department                        | Color            | Code |
|-----------------------------------|------------------|------|
| Electronics                       | Blue             | BE   |
| Electronics<br>Lockbox            | Black            | BL   |
| Electronics Video<br>Game Lockbox | White            | WH   |
| Cash Office<br>Sorting Box        | Black            | BL   |
| Jewelry                           | Gray             | PN   |
| Sporting Goods                    | Yellow           | YE   |
| Vision Center                     | Orange           | OR   |
| Auto & Paint                      | Green            | GN   |
| Liquor                            | Black            | BL   |
| Tobacco                           | Black            | BL   |
| Muzzle Loader                     | Yellow           | YE   |
| HBA                               | White/<br>Orange | WO   |
| HBA/Pharm. OTC                    | Gray/<br>Orange  | GO   |
| Universal<br>Showcases            | Blue             | BE   |